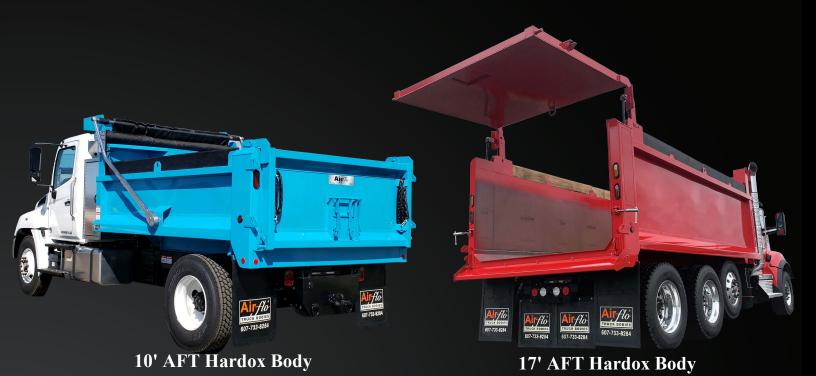

### **FEATURES**

- -Build to any length from 10' up to 24'
- -Build to any side/tailgate height
- -Smooth side modern design
- -Crossmemberless floor with high strength, formed, fully-welded longitudinals
- -Material thickness from 5/32" up to 1/4"
- -Fully welded construction inside and out
- -Trunnion mount or pin-to-pin telescopic hoists
- -Air tailgate
- -Grit blast prep/epoxy primer/urethane PPG top coat
- -3-line hydraulic system with hot shift PTO, direct mount pump, and feathering valve