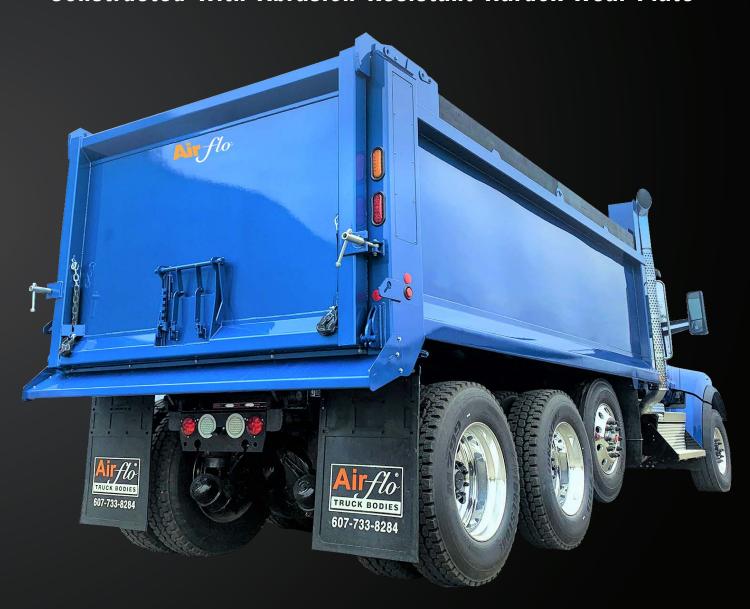

## Steel Dump Bodies

Constructed With Abrasion Resistant Hardox Wear Plate

Smooth Sided, Crossmemberless Design, Built To Stand Up To Many Years Of Heavy Duty Use Install Package Available So Your Truck Will Leave Our Shop Ready To Work

### **BODY MODELS**

| <b>BODY</b> | <u>SIDES</u> | <u>FLOOR</u> | TAILGATE     |
|-------------|--------------|--------------|--------------|
| Standard    | 3/16" Hardox | 3/16" Hardox | 3/16" Hardox |
| Light Duty  | 5/32"Hardox  | 3/16" Hardox | 3/16" Hardox |
| Heavy Duty  | 3/16"Hardox  | 1/4" Hardox  | 1/4" Hardox  |

### **FEATURES**

- -Build to any length from 10' up to 24'
- -Build to any side/tailgate height
- -Smooth side modern design
- -Crossmemberless floor with high strength, formed, fully-welded longitudinals
- -Material thickness from 5/32" up to 1/4"
- -Fully welded construction inside and out
- -Trunnion mount or pin-to-pin telescopic hoists
- -Air tailgate
- -Grit blast prep/epoxy primer/urethane PPG top coat
- -3-line hydraulic system with hot shift PTO, direct mount pump, and feathering valve