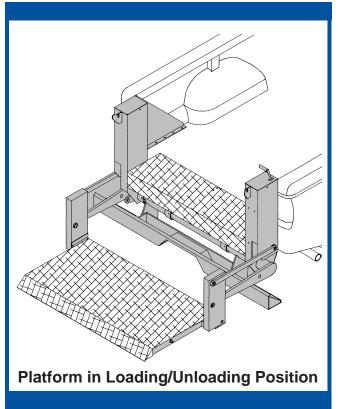

The THIEMAN TT-12 Series is completely assembled into one compact unit - ready to run. Simply bolt or weld it to the truck bed and connect the battery cable. Installation is fast and easy. And years from now, it will be just as simple to remount the TT model on a new truck. The lifting mechanism is completely enclosed for a neat appearance and protection from the elements. The towing rated swing-away bumper is also standard on the TT-12. The THIEMAN TT's overall design makes it the toughest liftgate available in its class.