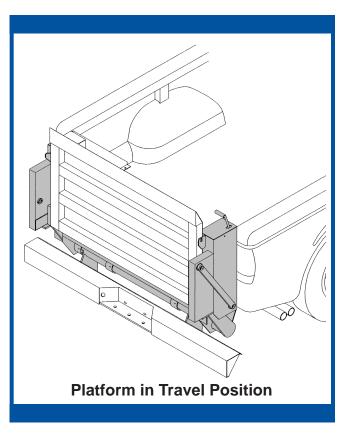

The THIEMAN TT-12 Series is completely assembled into one compact unit - ready to run. Simply bolt or weld it to the truck bed and connect the battery cable. Installation is fast and easy. And years from now, it will be just as simple to remount the TT model on a new truck. The lifting mechanism is completely enclosed for a neat appearance and protection from the elements. The towing rated swing-away bumper is also standard on the TT-12. The THIEMAN TT's overall design makes it the toughest liftgate available in its class.