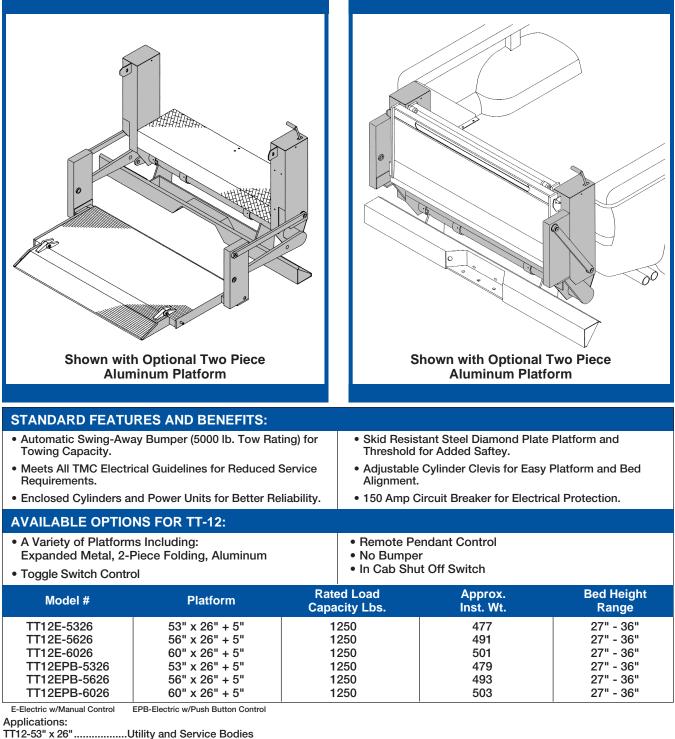

## FEATURING:

- Meets TMC Electrical Guidelines
- Direct Cylinder Lift, No Chains or Cables
- Heavy-Duty Steel Diamond Plate
  Platform & Threshold
- Fully Enclosed Power Unit and Cylinders
- Fast and Easy Installation
- 5000 lb. Tow Rated Bumper

The THIEMAN TT-12 Series is completely assembled into one compact unit - ready to run. Simply bolt or weld it to the truck bed and connect the battery cable. Installation is fast and easy. And years from now, it will be just as simple to remount the TT model on a new truck. The lifting mechanism is completely enclosed for a neat appearance and protection from the elements. The towing rated swing-away bumper is also standard on the TT-12. The THIEMAN TT's overall design makes it the toughest liftgate available in its class.

## **Features, Benefits and Specifications**

TT12-60" x 26"......1996 and Earlier Ford Pickup, 1993 and Earlier Dodge Pickup, 1987 and Earlier GMC/Chevrolet Pickup