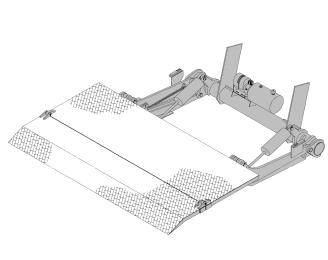

# **MODEL ST-31**

### STANDARD FEATURES AND BENEFITS:

- Dual Cylinder Lift for Maximum Stability (ST-31 Only)
- Adjustable Cylinder Shafts for Precise Alignment of Truck Floor and Platform
- · Wide Lift Arms for Increased Stability
- 150 Amp Circuit Breaker for Electrical Protection
- Toggle Switch Control

- Stressproof Plated Pins with Screw-In Grease Fittings for Increased Strength and Easier Maintenance
- Heavy-Duty Pivot Points for Increased Life of Liftgate
- Meets All TMC Electrical Guidelines for Reduced Service Requirements
- Snubber Kit to Prevent Wear of Liftgate While in Traveling Position