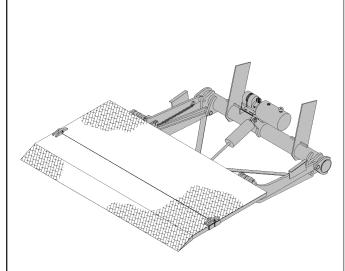

# **MODEL ST-22**

### STANDARD FEATURES AND BENEFITS:

- Dual Cylinder Lift for Maximum Stability (ST-31 Only)
- Adjustable Cylinder Shafts for Precise Alignment of Truck Floor and Platform
- · Wide Lift Arms for Increased Stability
- 150 Amp Circuit Breaker for Electrical Protection
- Toggle Switch Control

- Stressproof Plated Pins with Screw-In Grease Fittings for Increased Strength and Easier Maintenance
- Heavy-Duty Pivot Points for Increased Life of Liftgate
- Meets All TMC Electrical Guidelines for Reduced Service Requirements
- Snubber Kit to Prevent Wear of Liftgate While in Traveling Position