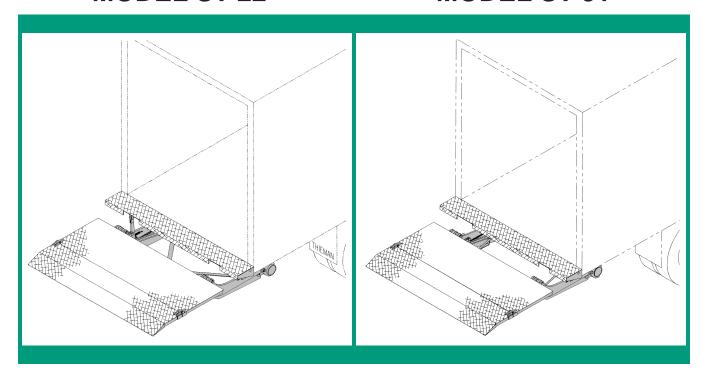

# **Tailgates By THIEMAN**

Raising Performance to New Levels

**MODEL ST-22** 

**MODEL ST-31** 

Both of these units are designed for use on stake bodies, van bodies, and trailers, and store under the truck bed for direct dock loading and easy access to the cargo door.

If you're searching for a cost effective Stowaway that is built to last, the THIEMAN ST series is your answer.