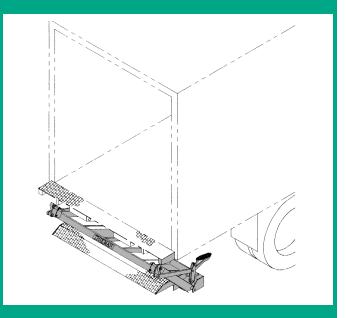

### **MODEL LST**

Platform in Loading/Unloading Position

**Platform in Travel Position** 