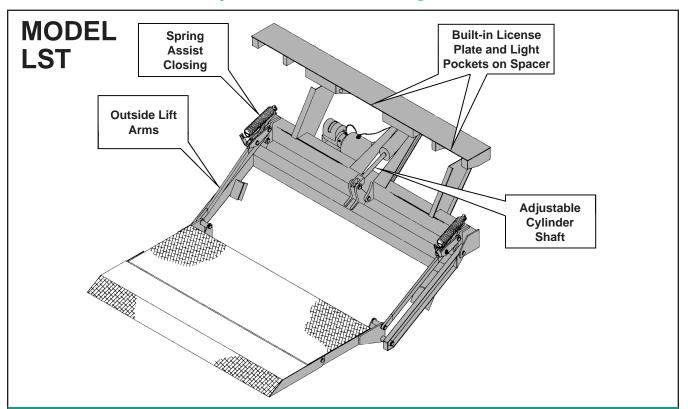

#### STANDARD FEATURES AND BENEFITS:

- 150 Amp Circuit Breaker for Electrical Protection
- Adjustable Idler Arms for Precise Alignment of Platform and Truck Bed
- Spring Assist for Easy Platform Closing
- Dual Travel Latches to Secure Lift During Road Travel
- Outside Lift Arms for Maximum Lift Stability

- Adjustable Cylinder Shaft for Adjusting Platform Height
- Built-In Pockets on Spacer for Light and License Plate Location
- Meets All TMC Electrical Guidelines for Reduced Service Requirements