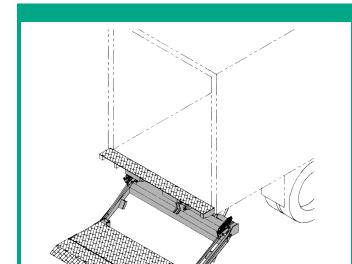

### **MODEL LST**

Platform in Loading/Unloading Position

**Platform in Travel Position** 